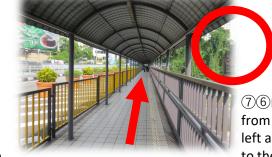

③At the end of the path, go down the stairs. Once down the stairs, turn left.

⑤Once on top the stairs turn right and walk along the pathway. You can see a gas station on your right along the road underneath you. Circled in photo below.

(7)6 Right after the corner you can see an opening from across the road (circled above). Ensure to check left and right before crossing the road and walk down to the other side of the road and turn left.