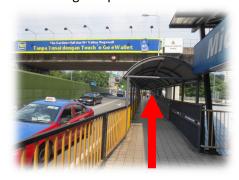

③At the end of the path, go down the stairs. Once down the stairs, turn left.

⑤Once on top the stairs turn right and walk along the pathway. You can see a gas station on your right along the road underneath you. Circled in photo below.