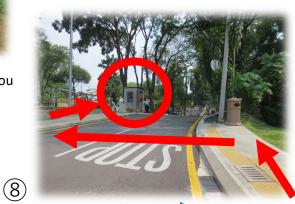

®Walk on the pathway uphill and you can see Setia Sky condominium on your left.

When you reach the top end of the pathway, you can see a small guard cabin (circled).
Please cross the road and walk towards the cabin. Continue to walk along the pathway after the cabin.