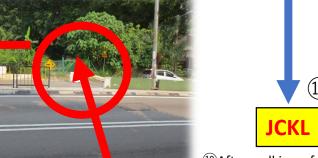

®Walk on the pathway uphill and you can see Setia Sky condominium on your left.

When you reach the top end of the pathway, you can see a small guard cabin (circled).
Please cross the road and walk towards the cabin. Continue to walk along the pathway after the cabin.