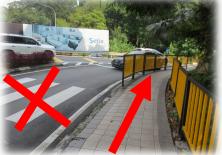

®Walk on the pathway uphill and you can see Setia Sky condominium on your left.

When you reach the top end of the pathway, you can see a small guard cabin (circled).
Please cross the road and walk towards the cabin. Continue to walk along the pathway after the cabin.