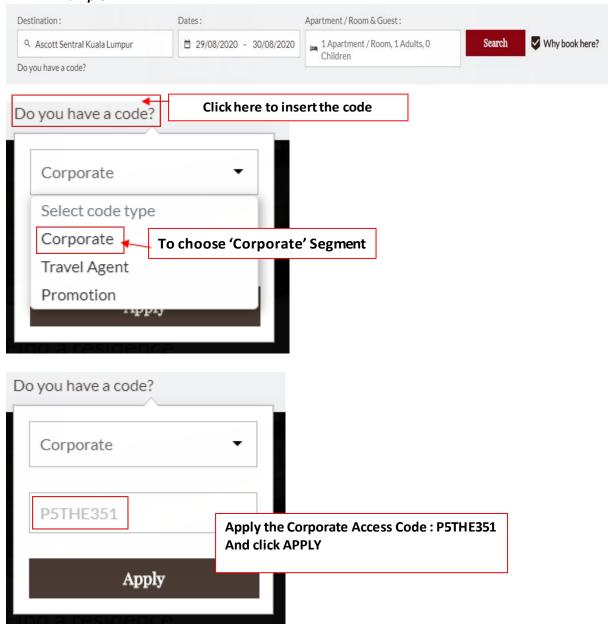

Please to be informed that booking can be made via two (2) ways:

- 1. Email to our reservation at reservation.kl@the-ascott.com , TEL: +603-2718 6788 OR
- 2. Corporate access code: P5THE351

  To use this access code, please to log in to our website and choose your preferred properties, date and room category. Please to insert the code given to enjoy this special discount